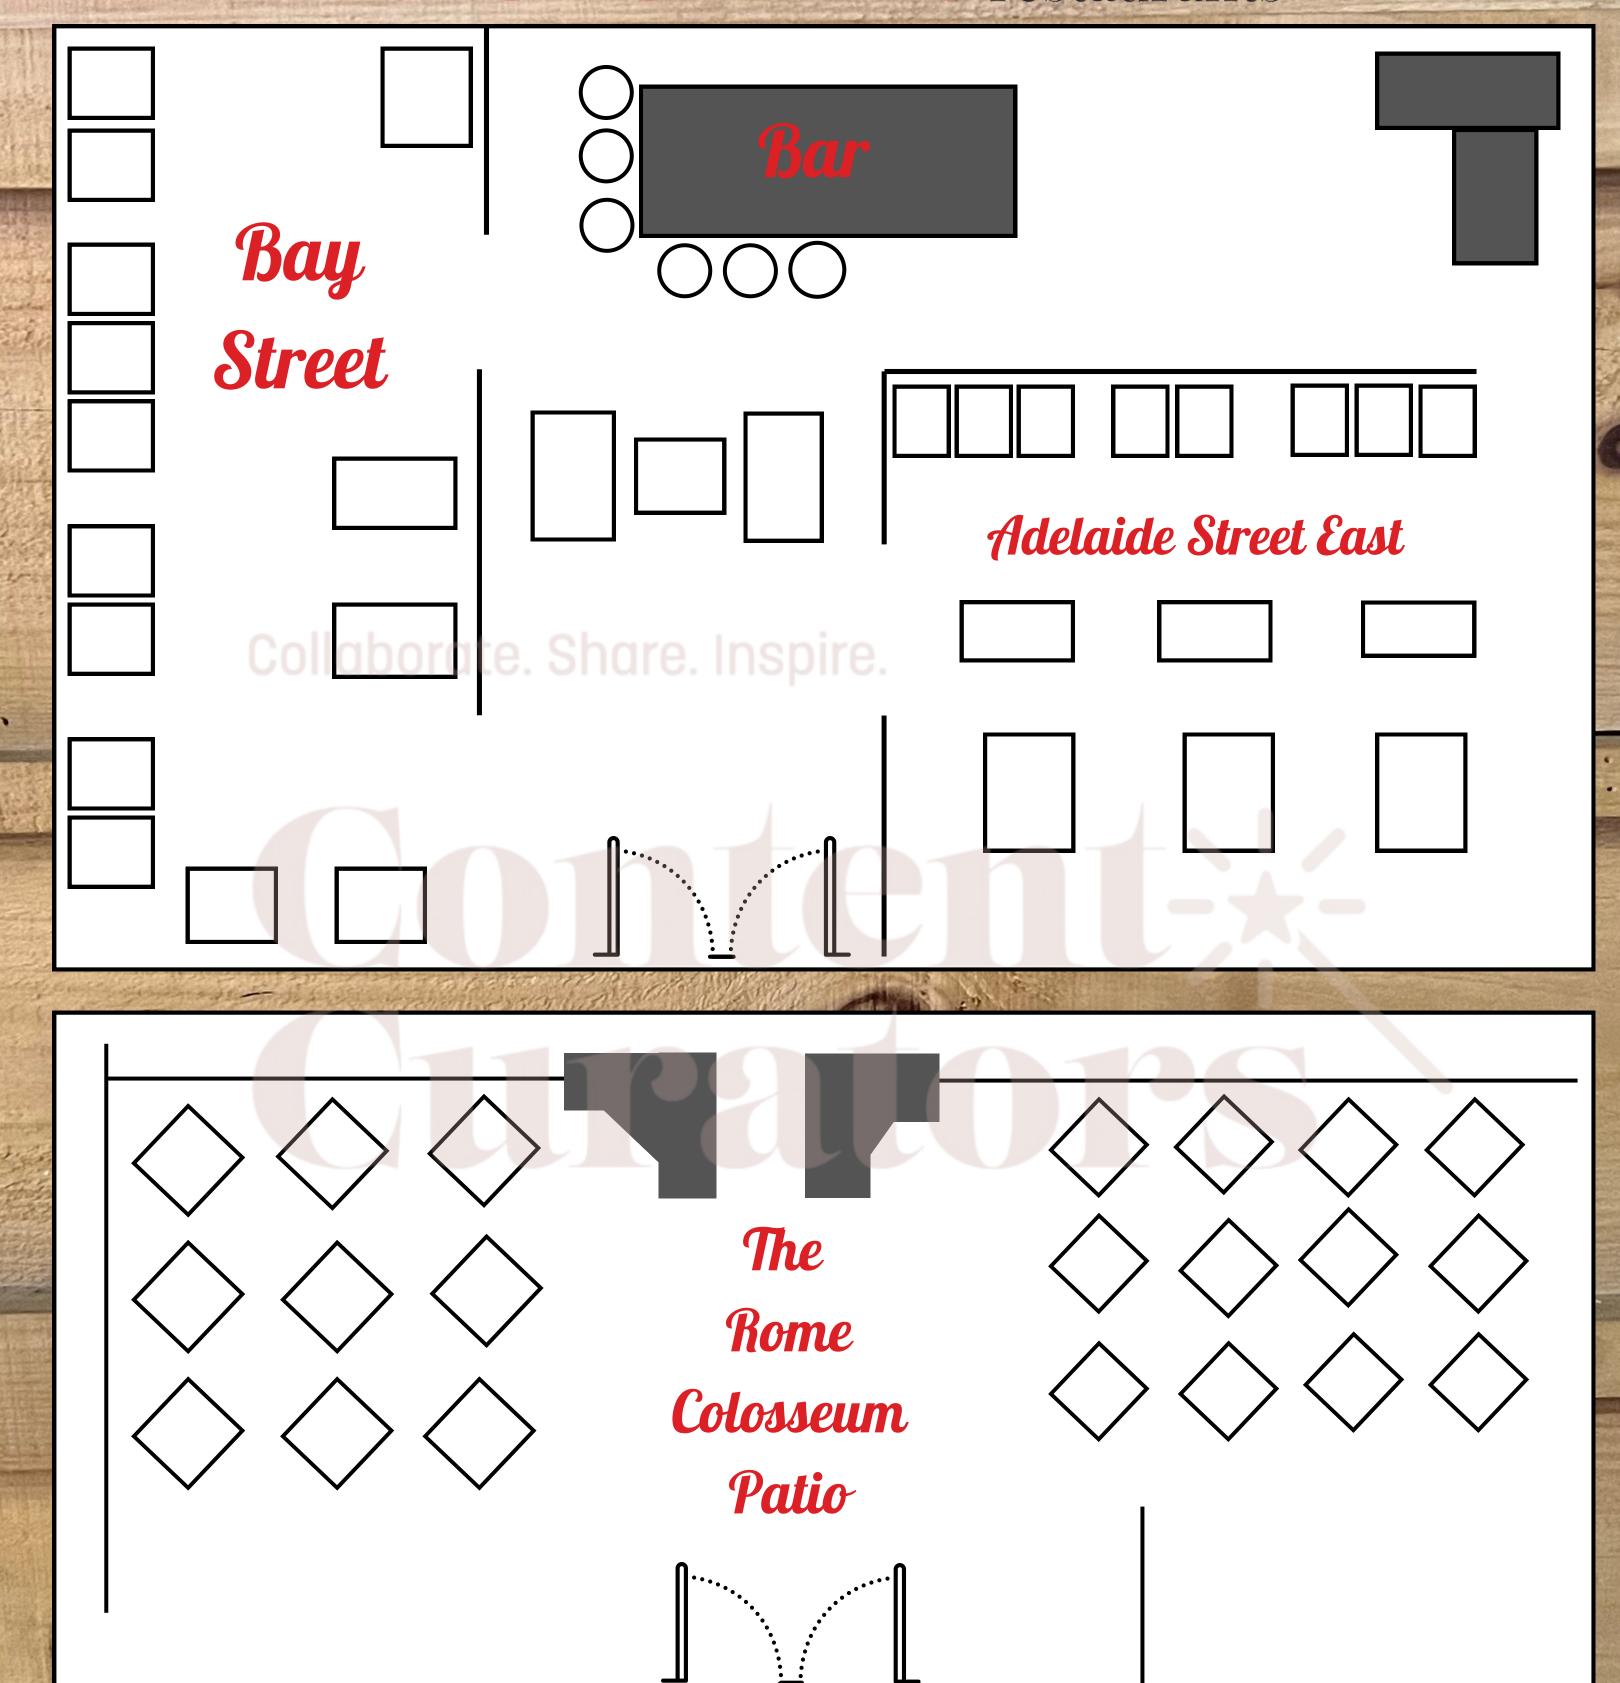

# VENUE CAPACITY INFORMATION

#### **MOTORINO CITTA**

Venue Size: 5,000 Square Feet Venue Capacity: 300 Guests Sit Down Dinner: 150 Guests Reception Style: 300 guests

#### THE ROME COLOSSEUM PATIO

Reception Style: 150 Guests Sit Down Dinner: 75 Guests

(Minimum Spend: Half Patio | Full Patio \$1,500 | \$2,500)

#### **BAY STREET SECTION**

2 Boardroom Tables Sit Down Dinner: 24 Guests

Reception Style: 30 guests (Minimum spend: \$1,500)

#### **ADELAIDE STREET EAST**

1 Boardroom Table Sit Down Dinner: 12 Guests

4 Separate tables with 6 guests at each dining table

Total Sit Down Dinner: 36 Guests

Reception Style: 25 Guests (Minimum spend: \$1,500)