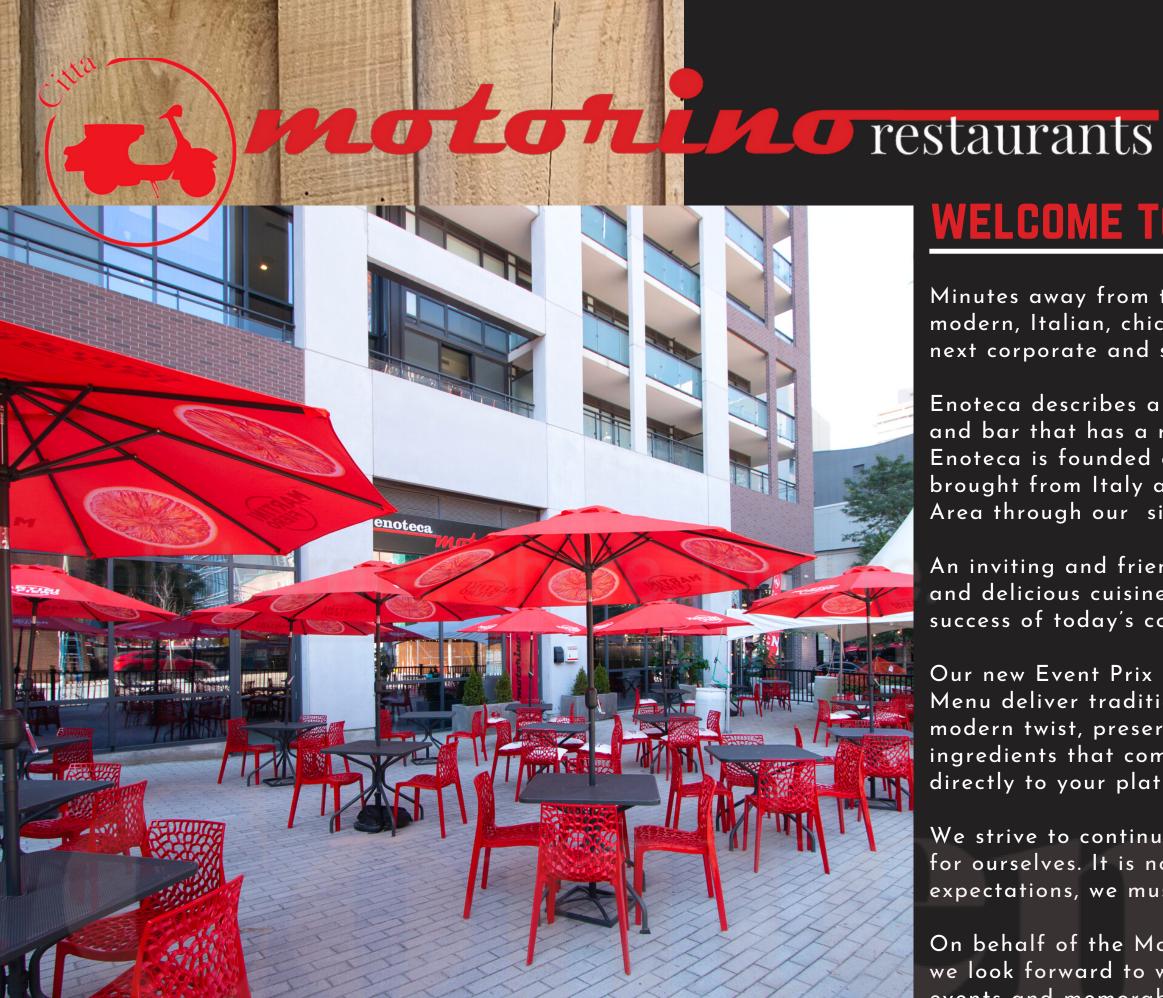

## **WELCOME TO MOTORINO CITTA**

Minutes away from the Toronto's Financial District, this modern, Italian, chic venue is the perfect place to host your next corporate and social event or wedding reception.

#### **MOTORINO CITTA**

Venue Size: 5,000 Square Feet Venue Capacity: 300 Guests Sit Down Dinner: 150 Guests Reception Style: 300 guests

#### THE ROME COLOSSEUM PATIO

Reception Style: 150 Guests Sit Down Dinner: 75 Guests

(Minimum Spend: Half Patio | Full Patio \$1,500 | \$2,500)