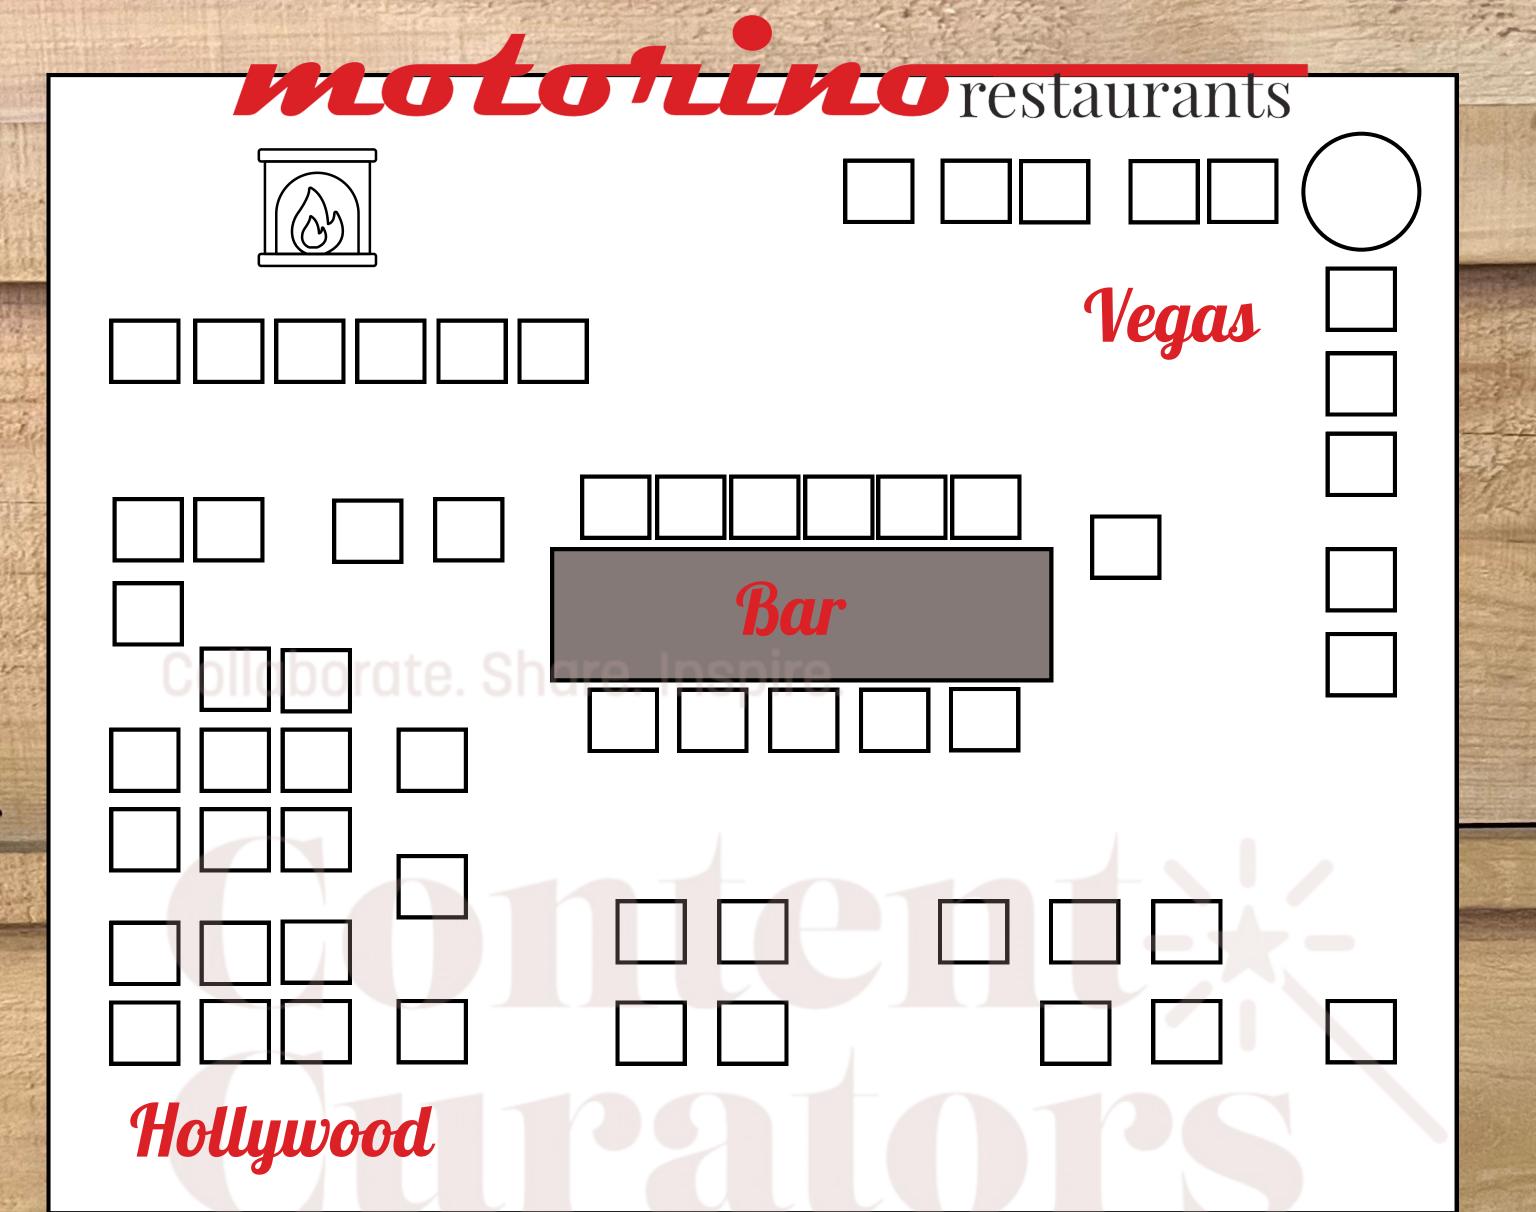

### **VENUE CAPACITY INFORMATION**

#### MOTORINO VAUGHAN

Venue Size: 5,000 Square Feet Venue Capacity: 150 Guests Sit Down Dinner: 150 Guests Reception Style: 100 guests

#### **VEGAS SECTION**

Sit Down Dinner: 35 Guests

(Combination of separate dining tables of 12, 10, 8 & 6 guests per table in a semi-private dining area)

(Minimum Spend: \$1,500)

(Minimum Spend Exclusive Patio \$2,000) | Heated patio durning the winter season

Reception Style: 75 Guests

VEGAS SECTION