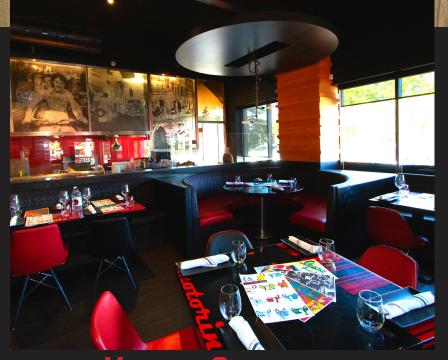

#### MOTORINO VAUGHAN

Venue Size: 5,000 Square Feet Venue Capacity: 150 Guests Sit Down Dinner: 150 Guests Reception Style: 100 guests

#### **VEGAS SECTION**

Sit Down Dinner: 35 Guests

(Combination of separate dining tables of 12, 10, 8 & 6 guests per table in a semi-private dining area)

(Minimum Spend: \$1,500)

(Minimum Spend Exclusive Patio \$2,000) | Heated patio durning the winter season

Reception Style: 75 Guests

VEGAS SECTION